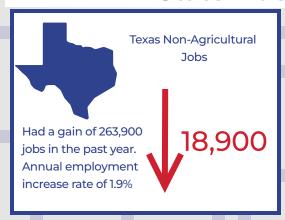

rate remained at 3.7%.

### 0.1% Statewide

The Texas unemployment rate decreased by 0.1% to 3.9%.

# Seasonally Adjusted



Indicates a decrease in Unemployment Rate



Indicates an increase in Unemployment Rate

# **Employment Change**

# **Border Region Monthly Change**

|                               | Mcallen MSA | Brownsville MSA | Laredo MSA | Total Monthly<br>Change |
|-------------------------------|-------------|-----------------|------------|-------------------------|
| Total All Non-<br>Agriculture | -3,200      | -1,000          | -1,400     | -5,600                  |



### **Highest Job Growth**

# Mining, Logging & Construction McAllen MSA -100 Brownsville MSA 0 Laredo MSA 0

### **Highest Job Loss**



# **Labor Market Report December 2023**



# **Statewide Overview**









# **Business Engagement**

#### **RGV Economy:**

During the month of January, the RGV's (McAllen & Brownsville MSA's) economy experienced a job loss as -5,200 individuals exit the workforce. Workforce Solutions (WFS) directly contributed employment efforts by assisting 771 individuals enter employment. WFS partnered with businesses to address their hiring needs by hosting 15 hiring events with 60 participating employers and 1059 job seekers in attendance, resulting in 479 job offers. Additionally, WFS served a total of 1,678 employers representing 3,126 job openings, resulting in 53 direct hires and another 718 indirect hires.

## Industry Needs

# Job Readiness (soft skills) Workshops

WFS provides the job seekers with resources and essential skills they need and businesses with