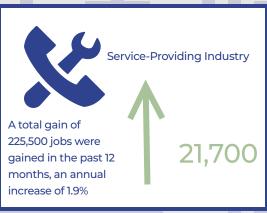

remained at 3.7%.

### 0.1% Statewide

The Texas unemployment rate decreased by 0.1% to 3.9%.

# Seasonally Adjusted



Indicates a decrease in Unemployment Rate



Indicates an increase in Unemployment Rate

# **Employment Change**

# **Border Region Monthly Change**

|                               | Mcallen MSA | Brownsville MSA | Laredo MSA | Total Monthly<br>Change |
|-------------------------------|-------------|-----------------|------------|-------------------------|
| Total All Non-<br>Agriculture | -3,200      | -1,000          | -1,400     | -5,600                  |



### **Highest Job Growth**

# Mining, Logging & Construction McAllen MSA -100 Brownsville MSA 0 Laredo MSA 0

### **Highest Job Loss**



# **Labor Market Report December 2023**



# **Statewide Overview**









# **Business Engagement**

#### **RGV Economy:**

During the month of January, the RGV's (McAllen & Brownsville MSA's) economy experienced a job loss as -5,200 individuals exit the workforce. Workforce Solutions (WFS) directly contributed employment efforts by assisting 771 individuals enter employment. WFS partnered with businesses to address their hiring needs by hosting 15 hiring events with 60 participating employers and 1059 job seekers in attendance, resulting in 479 job offers. Additionally, WFS served a total of 1,678 employers representing 3,126 job openings, resulting in 53 direct hires and another 718 indirect hires.

## Industry Needs

# Job Readiness (soft skills) Workshops

WFS provides the job seekers with resources and essential skills they need and businesses with the