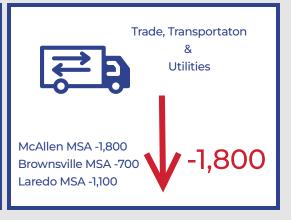

employment Rates**





# **National Rate**

The national unemployment rate remained at 3.7%.

### 0.1% Statewide

The Texas unemployment rate decreased by 0.1% to 3.9%.

# Seasonally Adjusted



Indicates a decrease in Unemployment Rate



Indicates an increase in Unemployment Rate

# **Employment Change**

# **Border Region Monthly Change**

|                               | Mcallen MSA | Brownsville MSA | Laredo MSA | Total Monthly<br>Change |
|-------------------------------|-------------|-----------------|------------|-------------------------|
| Total All Non-<br>Agriculture | -3,200      | -1,000          | -1,400     | -5,600                  |



### **Highest Job Growth**

# Mining, Logging & Construction McAllen MSA -100 Brownsville MSA 0 Laredo MSA 0

### **Highest Job Loss**



# **Labor Market Report December 2023**



# **Statewide Overview**









# **Business Engagement**

#### **RGV Economy:**

During the month of January, the RGV's (McAllen & Brownsville MSA's) economy experienced a job loss as -5,200 individuals exit the workforce. Workforce Solutions (WFS) directly contributed employment efforts by assisting 771 individuals enter employment. WFS partnered with businesses to address their hiring needs by hosting 15 hiring events with 60 participating employers and 1059 job seekers in attendance, resulting in 479 job offers. Additionally, WFS served a total of 1,678 employers representing 3,126 job openings, resulting in 53 direct hires and another 718 indirect hires.

## Industry Needs

# Job Readiness (soft skills) Workshops

WFS provides the job see