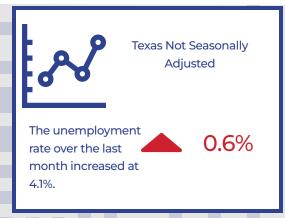

te remained at 3.7%.

### 0.1% Statewide

The Texas unemployment rate decreased by 0.1% to 3.9%.

# Seasonally Adjusted



Indicates a decrease in Unemployment Rate



Indicates an increase in Unemployment Rate

# **Employment Change**

# **Border Region Monthly Change**

|                               | Mcallen MSA | Brownsville MSA | Laredo MSA | Total Monthly<br>Change |
|-------------------------------|-------------|-----------------|------------|-------------------------|
| Total All Non-<br>Agriculture | -3,200      | -1,000          | -1,400     | -5,600                  |



### **Highest Job Growth**

# Mining, Logging & Construction McAllen MSA -100 Brownsville MSA 0 Laredo MSA 0

### **Highest Job Loss**



# **Labor Market Report December 2023**



# **Statewide Overview**









# **Business Engagement**

#### **RGV Economy:**

During the month of January, the RGV's (McAllen & Brownsville MSA's) economy experienced a job loss as -5,200 individuals exit the workforce. Workforce Solutions (WFS) directly contributed employment efforts by assisting 771 individuals enter employment. WFS partnered with businesses to address their hiring needs by hosting 15 hiring events with 60 participating employers and 1059 job seekers in attendance, resulting in 479 job offers. Additionally, WFS served a total of 1,678 employers representing 3,126 job openings, resulting in 53 direct hires and another 718 indirect hires.

## Industry Needs

# Job Readiness (soft skills) Workshops

WFS provides the job seekers with resources and essential skills they need and businesses with th