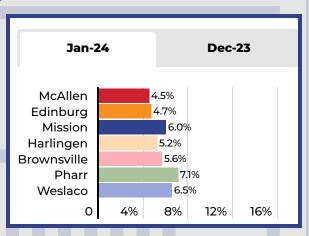

# Labor Market Report January 2024



# **Unemployment Rates**





# **National Rate**

The national unemployment rate remained at 3.7%.

### 0.1% Statewide

The Texas unemployment rate decreased by 0.1% to 3.9%.

# Seasonally Adjusted



Indicates a decrease in Unemployment Rate



Indicates an increase in Unemployment Rate

# **Employment Change**

# **Border Region Monthly Change**

|                               | Mcallen MSA | Brownsville MSA | Laredo MSA | Total Monthly<br>Change |
|-------------------------------|-------------|-----------------|------------|-------------------------|
| Total All Non-<br>Agriculture | -3,200      | -1,000          | -1,400     | -5,600                  |



### **Highest Job Growth**

# Mining, Logging & Construction McAllen MSA -100 Brownsville MSA 0 Laredo MSA 0

### **Highest Job Loss**



# **Labor Market Rep