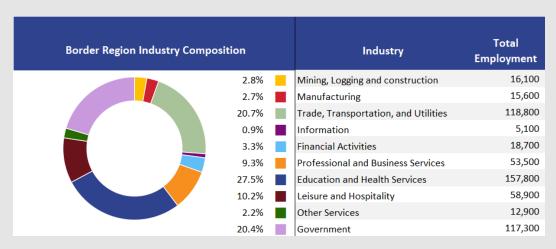

# Labor Market Report January 2024



# **Unemployment Rates**





# **National Rate**

The national unemployment rate remained at 3.7%.

### 0.1% Statewide

The Texas unemployment rate decreased by 0.1% to 3.9%.

# Seasonally Adjusted



Indicates a decrease in Unemployment Rate



Indicates an increase in Unemployment Rate

# **Employment Change**

# **Border Region Monthly Change**

|                               | Mcallen MSA | Brownsville MSA | Laredo MSA | Total Monthly<br>Change |
|-------------------------------|-------------|-----------------|------------|-------------------------|
| Total All Non-<br>Agriculture | -3,200      | -1,000          | -1,400     | -5,600                  |



### **Highest Job Growth**

# Mining, Logging & Construction McAllen MSA -100 Brownsville MSA 0 Laredo MSA 0

### **Highest Job Loss**



# **Labor Market Report December 2023**



# **Statewide Overview**









# **Business Engagement**

#### **RGV Economy:**

During the month of January, the RGV's (McAllen & Brownsville MSA's) economy experienced a job loss as -5,200 individuals exit the workforce. Workforce Solutions (WFS) directly contributed employment efforts by assisting 771 individuals enter employment. WFS partnered with businesses to address their hiring needs by hosting 15 hiring events with 60 participating employers and 1059 job seekers in attendance, resulting in 479 job offers. Additionally, WFS served a total of 1,678 employers representing 3,126 job openings, resultin