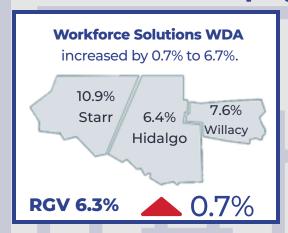

# **Employment Change**

# **Border Region Monthly Change**

|                               | Mcallen MSA | Brownsville MSA | Laredo MSA | Total Monthly<br>Change |
|-------------------------------|-------------|-----------------|------------|-------------------------|
| Total All Non-<br>Agriculture | -3,200      | -1,000          | -1,400     | -5,600                  |