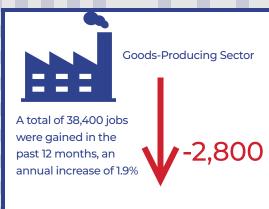

emained at 3.7%.

### 0.1% Statewide

The Texas unemployment rate decreased by 0.1% to 3.9%.

# Seasonally Adjusted



Indicates a decrease in Unemployment Rate



Indicates an increase in Unemployment Rate

# **Employment Change**

# **Border Region Monthly Change**

|                               | Mcallen MSA | Brownsville MSA | Laredo MSA | Total Monthly<br>Change |
|-------------------------------|-------------|-----------------|------------|-------------------------|
| Total All Non-<br>Agriculture | -3,200      | -1,000          | -1,400     | -5,600                  |



### **Highest Job Growth**

# Mining, Logging & Construction McAllen MSA -100 Brownsville MSA 0 Laredo MSA 0

### **Highest Job Loss**



# **Labor Market Report December 2023**



# **Statewide Overview**









# **Business Engagement**

#### **RGV Economy:**

During the month of January, the RGV's (McAllen & Brownsville MSA's) economy experienced a job loss as -5,200 individuals exit the workforce. Workforce Solutions (WFS) directly contributed employment efforts by assisting 771 individuals enter employment. WFS partnered with businesses to address their hiring needs by hosting 15 hiring events with 60 participating employers and 1059 job seekers in attendance, resulting in 479 job offers. Additionally, WFS served a total of 1,678 employers representing 3,126 job openings, resulting in 53 direct hires and another 718 indirect hires.

## Industry Needs

# Job Readiness (soft skills) Workshops

WFS provides the job seekers with resources and essential skills they need and businesses with the ex